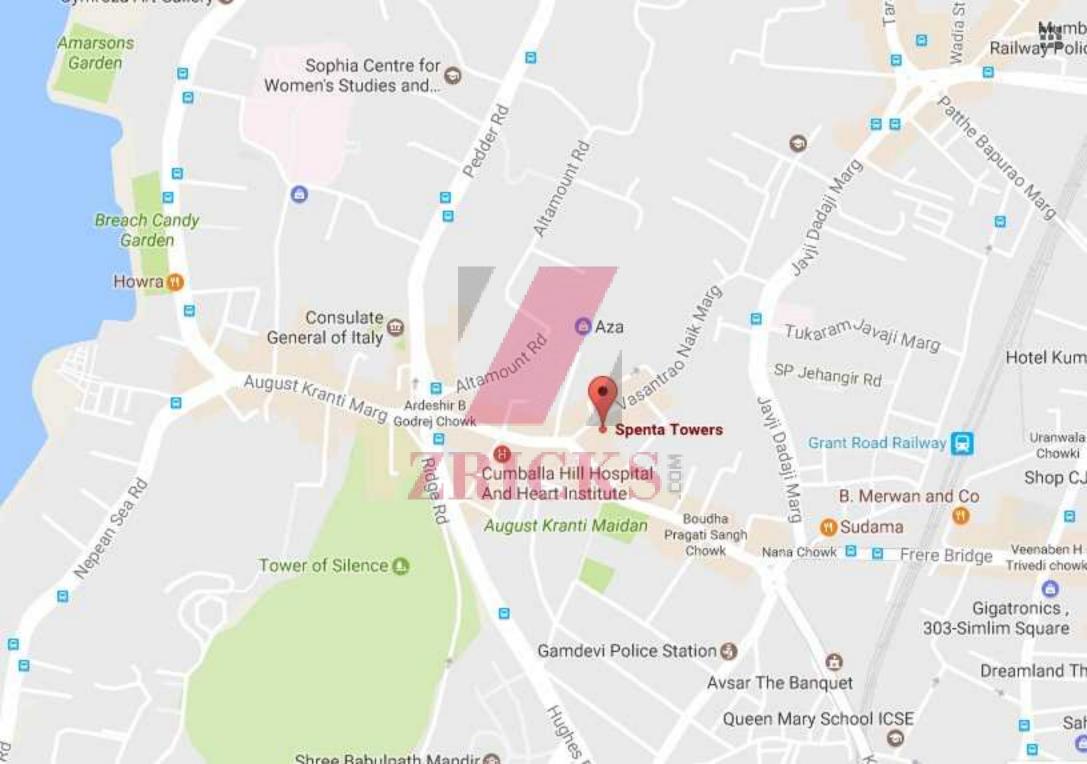

Amarsons Garden

Velcan Sea

Sophia Centre for Women's Studies and ....

Breach Candy, Garden Howra

> Consulate, General of Italy

Altamour August Kranti Marg Ardeshir B

lidge Rd

edde

Tower of Silence

Aza

Vasantiao Spenta Towers

Cumbella Hill Hospitel And Heart Institute Boudha August Kranti Maidan Pragati Sangh Chowk

Gamdevi Police Station

Tukaram Vavaji Marg SP Jehangir Rd

Grant Road Railway

Sudama

B. Merwan and Co

Dadall

Marg

Nana Coowk

Stole)

Deden

6

Wadlas

Hotel Kun

Man

Railway Pol

Uranwe Chowk Shop C

Frere Bridge Veenaben h Trivedi chow

> Gigatronics 303-Simlim Square

> > Dreamland T

Queen Mary/School ICSE

Avsar The Banquet

Sa